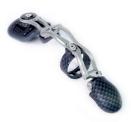

## **PIPDriver**...

Custom device driven by an intact PIP joint with enough residuum to engage the ring.

Custom device driven by an intact MCP joint with enough residuum to engage the ring.