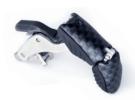

## **Thumb**Driver...

Custom device driven by intact MCP and CMC joints in the thumb. However, patients with more proximal amputations may still benefit from the device as long as their residuum can engage the ring.