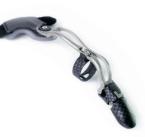

## **PIPDriver**...

Custom device driven by an intact PIP joint with enough residuum to engage the ring.

Custom device driven by an intact MCP joint with enough residuum to engage the ring.