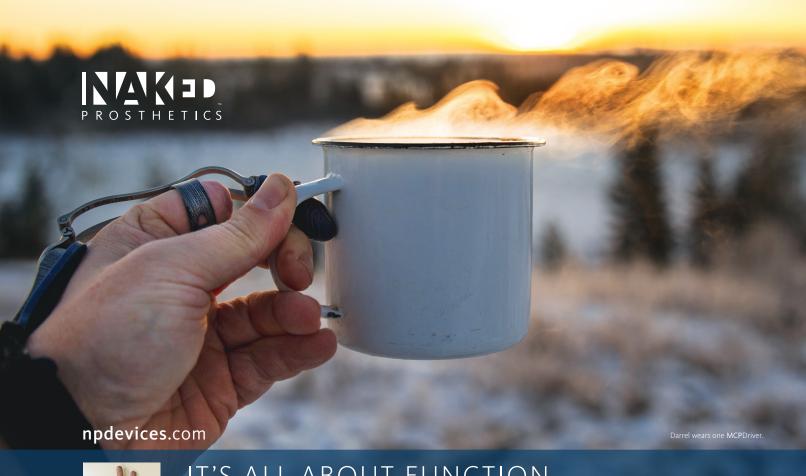

## IT'S ALL ABOUT FUNCTION.

Naked Prosthetics now offers four finger prostheses: PIPDriver, MCPDriver, ThumbDriver, and GripLock Finger.